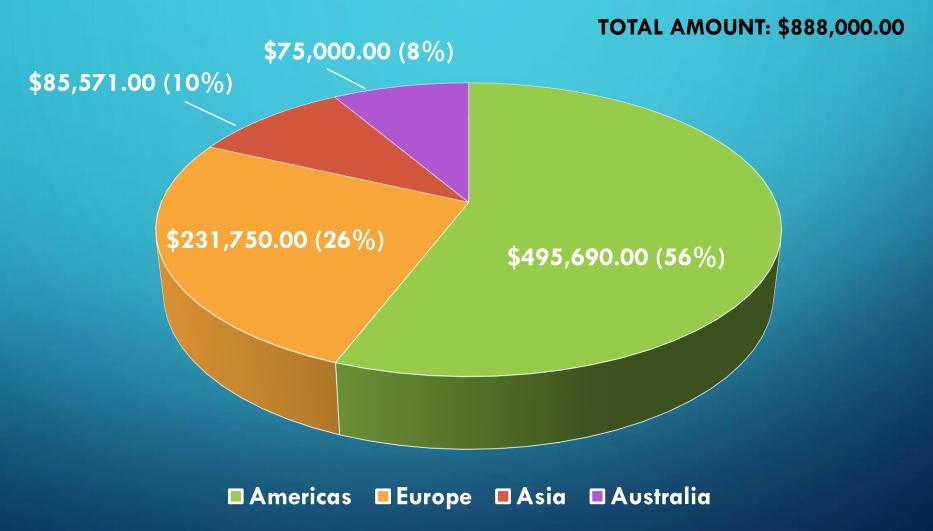

## DISBURSEMENTS BY CONTINENT FY 2007 TO 2020 YTD

AUGUST 21-22, 2020 6/8

## **TAKE-AWAYS**

- 1. SINCE 2007, WE HAVE DISBURSED MORE THAN \$888,000.00; BY THE END OF 2020 IT WILL LIKELY APPROACH \$1,000.000.00.
- 2. OUR PHILANTHROPIC ARM HAS REACHED 4 CONTINENTS, 12 COUNTRIES, AND MORE THAN HALF THE STATES IN THE UNITED STATES.
- 3. WE HAVE CREATED 8 DISTINCTIVE RELIEF FUNDS TO SUPPORT THESE CAUSES.
- 4. WE COLLABORATE WITH THE IOCC TO ENSURE OUR REACH IS GREATER AND EFFECTIVE.