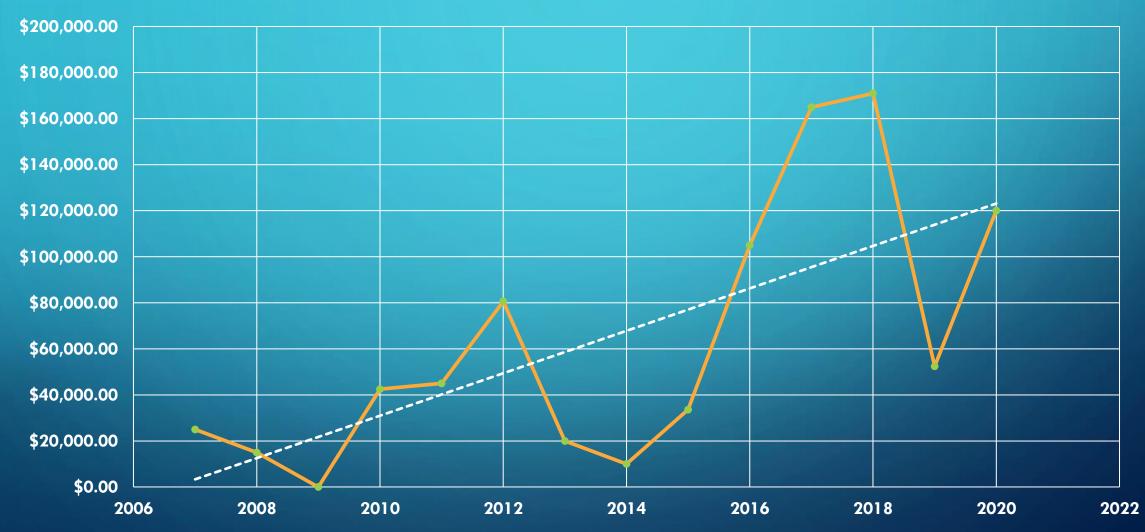

## ANNUAL DISBURSEMENTS FY 2007 TO 2020 YTD

## **TAKE-AWAYS**

- 1. SINCE 2007, WE HAVE DISBURSED MORE THAN \$888,000.00; BY THE END OF 2020 IT WILL LIKELY APPROACH \$1,000.000.00.
- 2. OUR PHILANTHROPIC ARM HAS REACHED 4 CONTINENTS, 12 COUNTRIES, AND MORE THAN HALF THE STATES IN THE UNITED STATES.
- 3. WE HAVE CREATED 8 DISTINCTIVE RELIEF FUNDS TO SUPPORT THESE CAUSES.
- 4. WE COLLABORATE WITH THE IOCC TO ENSURE OUR REACH IS GREATER AND EFFECTIVE.