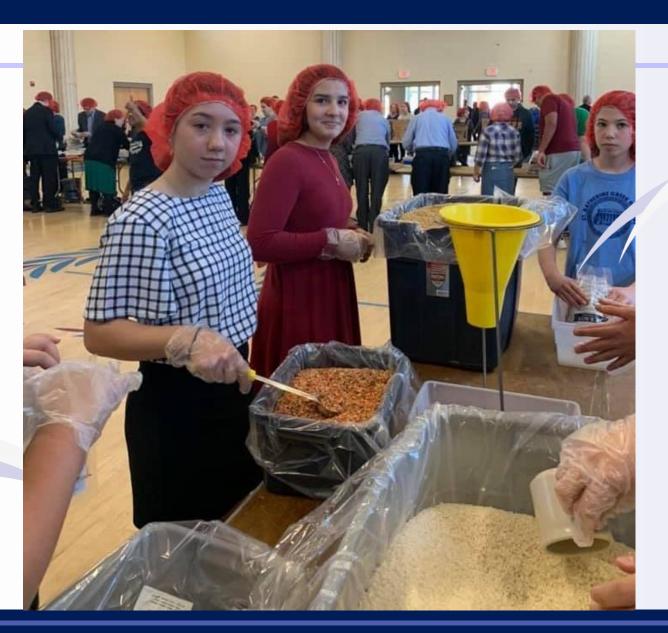

been met and surpassed. Chapters across the country began and/or expanded their programs to feed those in need and Communities have worked together and become teams because of this outreach program.

## CENTER OF PHILANTHROPY, NEW YORK CITY





# NEW YORK CITY 2015





## ST. JOHN THE DIVINE-JACKSONVILLE, FLORIDA





# ST. ANTHANSIOS-PARAMUS, NEW JERSEY





# CHICAGO, ILLINOIS





#### **OUR CHAPTERS**



We have been witnessing amazing work being done by our chapters. Photos of the work have been shared across all social media platforms and they have inspired us to continue this most important outreach program. This program has brought together generations as well as other organizations within our church communities and became a team effort.

# ST. CATHERINE-FALLS CHURCH, VIRGINA





## St. Demetrios-Weston, Massachusetts







### HOLY TRINITY-RALEIGH, NORTH CAROLINA





#### HOLY TRINITY-WILMINGTON, DELAWARE





#### ST. GEORGE-HARTFORD, CONNECTICUT





#### THEN CAME COVID-19



When COVID 19 hit, it did not stop Philoptochos. As usual, our chapters are very resourceful, and they found many ways to help those in need. Whether it was delivering food to soup kitchens, food pantries, and shelters, our chapters were there. They prepared food for first responders and hospital workers. They even supported local restaurants by paying them to prepare meals for essential worker, thus allowing them to pay their staff. Their sewing skills came into play, when they prepared masks for nursing homes and hospitals.

#### St. Irene Ladies of St. Thomas Church Cherry Hill, New