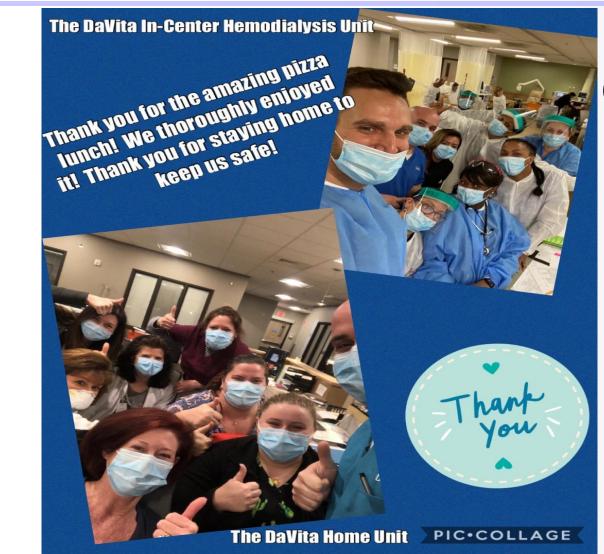

#### ST. GEORGE-HARTFORD, CONNECTICUT





#### THEN CAME COVID-19



When COVID 19 hit, it did not stop Philoptochos. As usual, our chapters are very resourceful, and they found many ways to help those in need. Whether it was delivering food to soup kitchens, food pantries, and shelters, our chapters were there. They prepared food for first responders and hospital workers. They even supported local restaurants by paying them to prepare meals for essential worker, thus allowing them to pay their staff. Their sewing skills came into play, when they prepared masks for nursing homes and hospitals.

#### St. Irene Ladies of St. Thomas Church Cherry Hill, New Jersey











Cherry Hill Food Pantry







Cherry Hill Food Pantry



















#### THANKING OUR HEALTHCARE WORKERS







#### **ASSUMPTION-LONG BEACH, CALIFORNIA**





Delivering to

Food Bank of Southern California America

Due to Stay at Home Order

# ST. JOHN-ANAHEIM, CALIFORNIA







#### ST. DEMETRIOS-HAMMOND, INDIANA





City Rescue Mission Delivery

### **METROPOLIS OF DENVER**





# ST. HARALAMBOS-NILES, ILLINOIS















# HELPING HANDS, ST. NICHOLAS-FLUSHING, NEW YORK





#### HOLY TRINITY CATHEDRAL-CARMEL, INDIANA







#### **ADAPTING TO THE NEEDS**





Holy Trinity St. Nicholas, Staten Island, New York

# ANNUNCIATION - MUSKEGON, DETROIT







# Challenge #1

Metropolis
Chapter
Winners

#### DIRECT ARCHDIOCESAN DISTRICT



# Chapter # 68

# Holy Trinity-St. Nicholas

Staten Island, New York

### **BOSTON**



# Chapter # 3036

# St. Demetrios

Weston, Massachusetts

#### **DENV