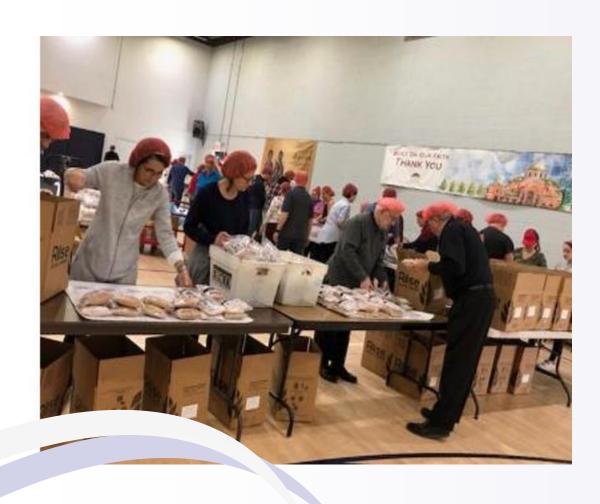

country began and/or expanded their programs to feed those in need and Communities have worked together and become teams because of this outreach program.

## CENTER OF PHILANTHROPY, NEW YORK CITY





# NEW YORK CITY 2015





## ST. JOHN THE DIVINE-JACKSONVILLE, FLORIDA





# ST. ANTHANSIOS-PARAMUS, NEW JERSEY





# CHICAGO, ILLINOIS





#### **OUR CHAPTERS**



We have been witnessing amazing work being done by our chapters. Photos of the work have been shared across all social media platforms and they have inspired us to continue this most important outreach program. This program has brought together generations as well as other organizations within our church communities and became a team effort.

# ST. CATHERINE-FALLS CHURCH, VIRGINA





## St. Demetrios-Weston, Massachusetts







### HOLY TRINITY-RALEIGH, NORTH CAROLINA





#### HOLY TRINITY-WILMINGTON, DELAWARE





#### ST. GEORGE-HARTFORD, CONNECTICUT





#### THEN CAME COVID-19



When COVID 19 hit, it did not stop Philoptochos. As usual, our chapters are very resourceful, and they found many ways to help those in need. Whether it was delivering food to soup kitchens, food pantries, and shelters, our chapters were there. They prepared food for first responders and hospital workers. They even supported local restaurants by paying them to prepare meals for essential worker, thus allowing them to pay their staff. Their sewing skills came into play, when they prepared masks for nursing homes and hospitals.

#### St. Irene Ladies of St. Thomas Church Cherry Hill, New Jersey











Cherry Hill Food Pantry