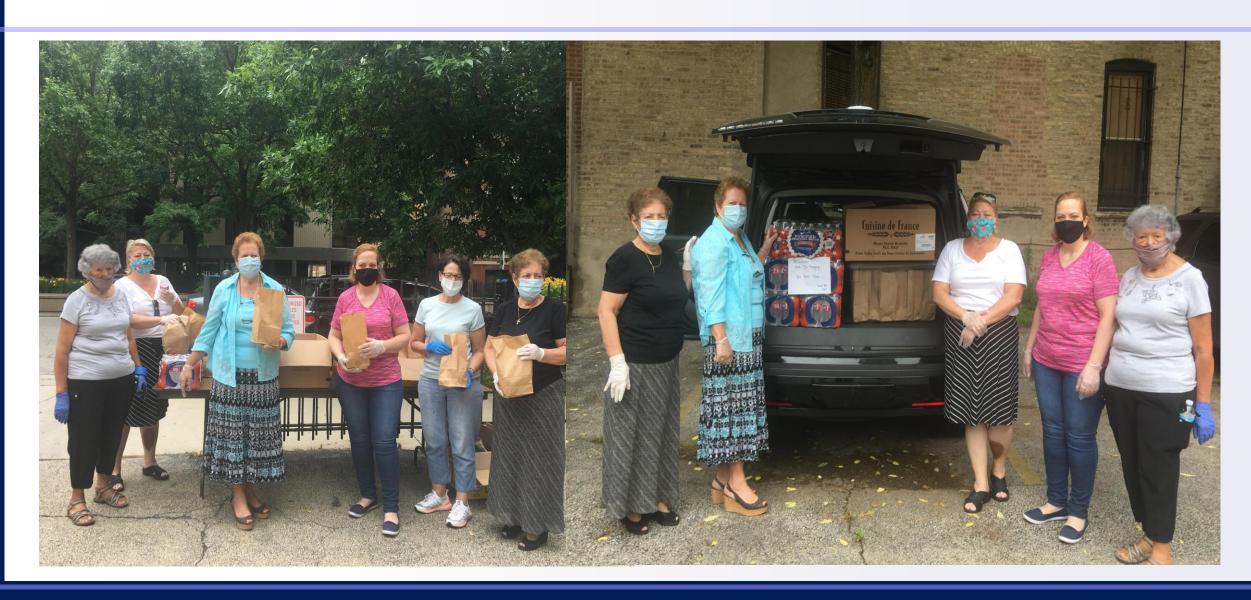

ere. They prepared food for first responders and hospital workers. They even supported local restaurants by paying them to prepare meals for essential worker, thus allowing them to pay their staff. Their sewing skills came into play, when they prepared masks for nursing homes and hospitals.

#### St. Irene Ladies of St. Thomas Church Cherry Hill, New Jersey











Cherry Hill Food Pantry







Cherry Hill Food Pantry



















#### THANKING OUR HEALTHCARE WORKERS







#### **ASSUMPTION-LONG BEACH, CALIFORNIA**





Delivering to

Food Bank of Southern California America

Due to Stay at Home Order

# ST. JOHN-ANAHEIM, CALIFORNIA







#### ST. DEMETRIOS-HAMMOND, INDIANA





City Rescue Mission Delivery

### **METROPOLIS OF DENVER**





# ST. HARALAMBOS-NILES, ILLINOIS















# HELPING HANDS, ST. NICHOLAS-FLUSHING, NEW YORK





#### HOLY TRINITY CATHEDRAL-CARMEL, INDIANA







#### **ADAPTING TO THE NEEDS**





Holy Trinity St. Nicholas, Staten Island, New York

# ANNUNCIATION - MUSKEGON, DETROIT







# Challenge #1

Metropolis
Chapter
Winners

#### DIRECT ARCHDIOCESAN DISTRICT



# Chapter # 68

# Holy Trinity-St. Nicholas

Staten Island, New York

### **BOSTON**



# Chapter # 3036

# St. Demetrios

Weston, Massachusetts

#### **DENVER**



# Chapter # 8018

# St. Catherine Greenwood Village, Colorado

### **ATLANTA**



# **Chapter # 5060**

**St. Mark**Boca Raton, Florida

#### **DETROIT**



# **Chapter # 7021**

# Annunciation

Muskegon, Michigan

#### SAN FRANCISCO



**Chapter # 4048** 

Holy Trinity
Spokane, Washington

#### **PITTSBUR