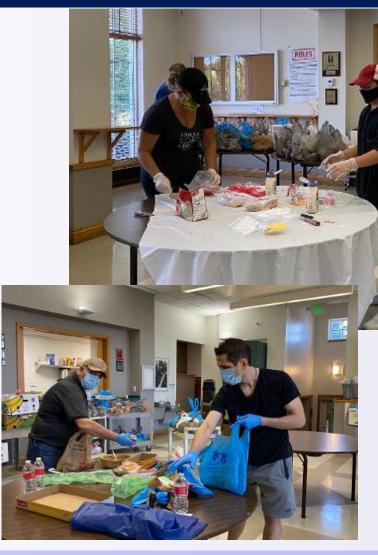

#### THEN CAME COVID-19

When COVID 19 hit, it did not stop Philoptochos. As usual, our chapters are very resourceful, and they found many ways to help those in need. Whether it was delivering food to soup kitchens, food pantries, and shelters, our chapters were there. They prepared food for first responders and hospital workers. They even supported local restaurants by paying them to prepare meals for essential worker, thus allowing them to pay their staff. Their sewing skills came into play, when they prepared masks for nursing homes and hospitals.