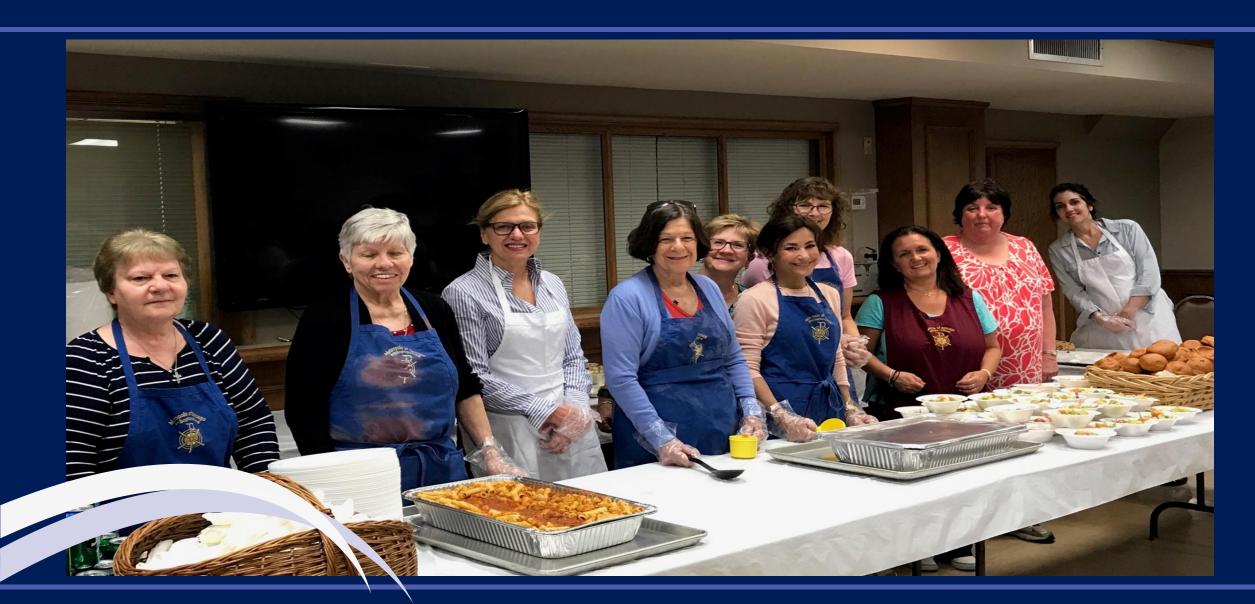

#### St. Irene Ladies of St. Thomas Church Cherry Hill, New Jersey

Cherry Hill Food Pantry

Cherry Hill Food Pantry