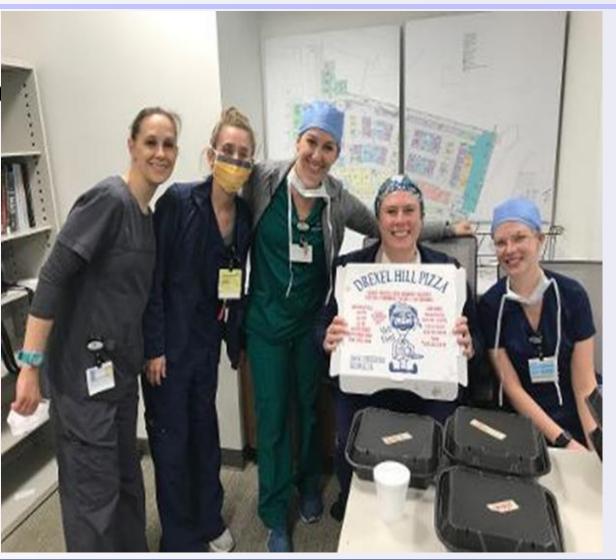

#### ST. GEORGE-HARTFORD, CONNECTICUT





#### THEN CAME COVID-19



When COVID 19 hit, it did not stop Philoptochos. As usual, our chapters are very resourceful, and they found many ways to help those in need. Whether it was delivering food to soup kitchens, food pantries, and shelters, our chapters were there. They prepared food for first responders and hospital workers. They even supported local restaurants by paying them to prepare meals for essential worker, thus allowing them to pay their staff. Their sewing skills came into play, when they prepared masks for nursing homes and hospitals.

#### St. Irene Ladies of St. Thomas Church Cherry Hill, New Jersey











Cherry Hill Food Pantry







Cherry Hill Food Pantry



















#### THANKING OUR HEALTHCARE WORKERS







#### **ASSUMPTION-LONG BEACH, CALIFORNIA**





Delivering to

Food Bank of Southern California America

Due to Stay at Home Order

# ST. JOHN-ANAHEIM, CALIFORNIA







#### ST. DEMETRIOS-HAMMOND, INDIANA





City Rescue Mission Delivery

### **METROPOLIS OF DENVER**





# ST. HARALAMBOS-NILES, ILLINOIS















# HELPING HANDS, ST. NICHOLAS-FLUSHING, NEW YORK





#### HOLY TRINITY CATHEDRAL-CARMEL, INDIANA







#### **ADAPTING TO THE NEEDS**





Holy Trinity St. Nicholas, Staten Island, New York

# ANNUNCIATION - MUSKEGON, DETROIT







# Challenge #1

Metropolis
Chapter
Winners

#### DIRECT ARCHDIOCESAN DISTRICT



# Chapter # 68

# Holy Trinity-St. Nicholas

Staten Island, New York

### **BOSTON**



# Chapter # 3036

# St. Demetrios

Weston, Massachusetts

#### **DENVER