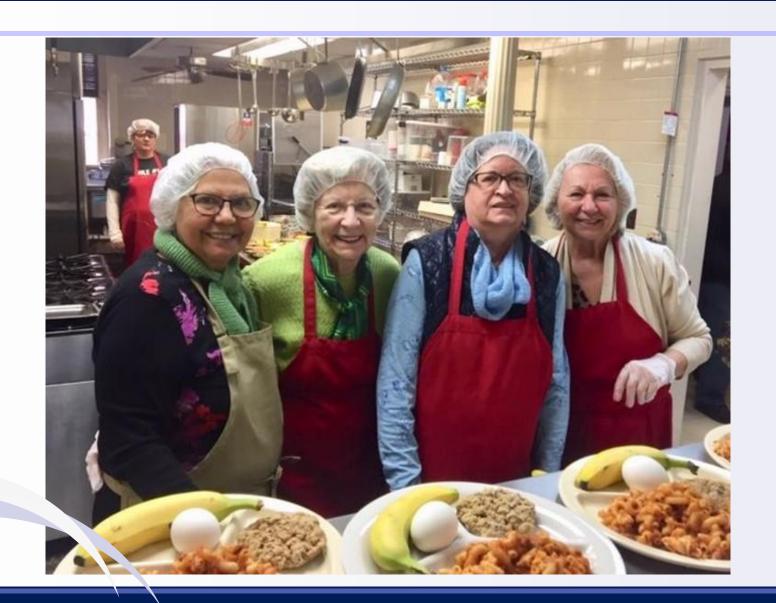

ed together and become teams because of this outreach program.

## CENTER OF PHILANTHROPY, NEW YORK CITY





# NEW YORK CITY 2015





## ST. JOHN THE DIVINE-JACKSONVILLE, FLORIDA





# ST. ANTHANSIOS-PARAMUS, NEW JERSEY





# CHICAGO, ILLINOIS





#### **OUR CHAPTERS**



We have been witnessing amazing work being done by our chapters. Photos of the work have been shared across all social media platforms and they have inspired us to continue this most important outreach program. This program has brought together generations as well as other organizations within our church communities and became a team effort.

# ST. CATHERINE-FALLS CHURCH, VIRGINA





## St. Demetrios-Weston, Massachusetts







### HOLY TRINITY-RALEIGH, NORTH CAROLINA





#### HOLY TRINITY-WILMINGTON, DELAWARE





#### ST. GEORGE-HARTFORD, CONNECTICUT





#### THEN CAME COVID-19



When COVID 19 hit, it did not stop Philoptochos. As usual, our chapters are very resourceful, and they found many ways to help those in need. Whether it was delivering food to soup kitchens, food pantries, and shelters, our chapters were there. They prepared food for first responders and hospital workers. They even supported local restaurants by paying them to prepare meals for essential worker, thus allowing them to pay their staff. Their sewing skills came into play, when they prepared masks for nursing homes and hospitals.

#### St. Irene Ladies of St. Thomas Church Cherry Hill, New Jersey











Cherry Hill Food Pantry







Cherry Hill Food Pantry



















#### THANKING OUR HEALTHCARE WORKERS