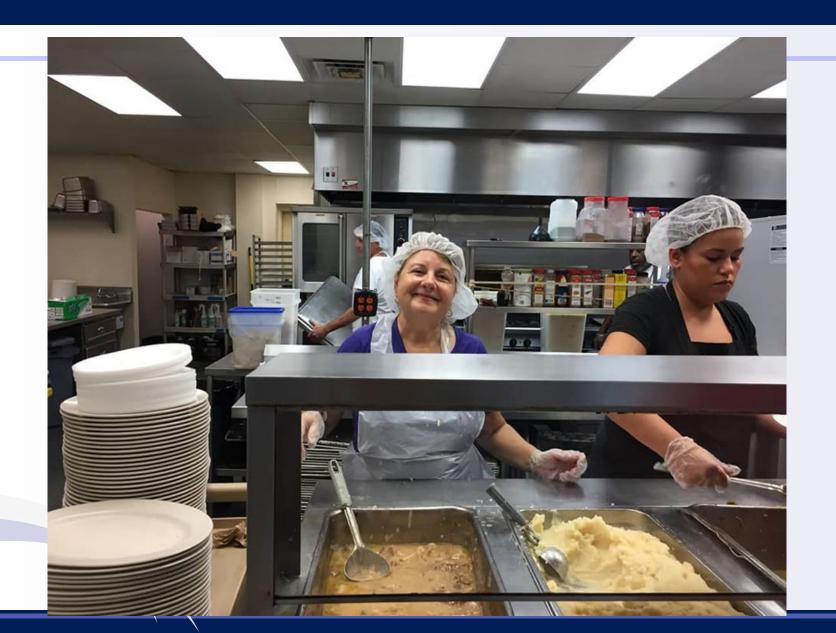

Archdiocesan District – *Maria Skiadas* 

Boston - Eleni Stamboulidis

Denver – *Marian Catechis* 

Atlanta – Lekita Essa

Detroit – Katherine Kotsis

San Francisco – *Cindy Kezos* 

Pittsburgh – *Thana Ward* 

New Jersey – *Thea Portelos* 

Chicago – *Christina Hiotis* 

#### BEGINNING OUR JOURNEY



Who would have imagined that we would have come so far with our National Philoptochos Feed the Hungry Program when it began in October of 2014! All the goals that were set have been met and surpassed. Chapters across the country began and/or expanded their programs to feed those in need and Communities have worked together and become teams because of this outreach program.

## CENTER OF PHILANTHROPY, NEW YORK CITY





# NEW YORK CITY 2015





## ST. JOHN THE DIVINE-JACKSONVILLE, FLORIDA





# ST. ANTHANSIOS-PARAMUS, NEW JERSEY





# CHICAGO, ILLINOIS





#### **OUR CHAPTERS**



We have been witnessing amazing work being done by our chapters. Photos of the work have been shared across all social media platforms and they have inspired us to continue this most important outreach program. This program has brought together generations as well as other organizations within our church communities and became a team effort.

# ST. CATHERINE-FALLS CHURCH, VIRGINA





## St. Demetrios-Weston, Massachusetts







### HOLY TRINITY-RALEIGH, NORTH CAROLINA





#### HOLY TRINITY-WILMINGTON, DELAWARE





#### ST. GEORGE-HARTFORD, CONNECTICUT





#### THEN CAME COVID-19



When COVID 19 hit, it did not stop Philoptochos. As usual, our chapters are very resourceful, and they found man