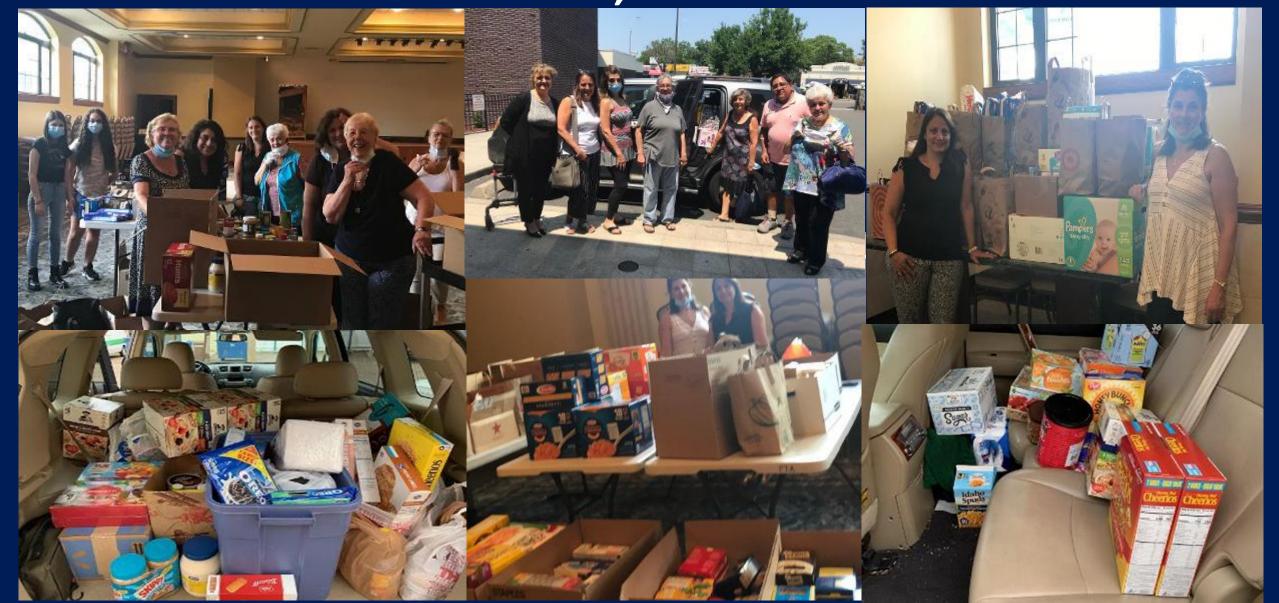

#### THEN CAME COVID-19

When COVID 19 hit, it did not stop Philoptochos. As usual, our chapters are very resourceful, and they found many ways to help those in need. Whether it was delivering food to soup kitchens, food pantries, and shelters, our chapters were there. They prepared food for first responders and hospital workers. They even supported local restaurants by paying them to prepare meals for essential worker, thus allowing them to pay their staff. Their sewing skills came into play, when they prepared masks for nursing homes and hospitals.